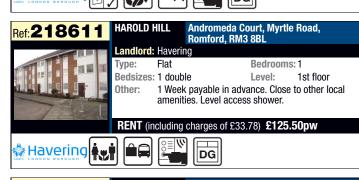

## Havering ChoiceHomes Lettings Area



Bedrooms: 0

Ground floor

Level:

Close to other local amenities. Rent payable in

## **Bidding closes 12 April 2021**

Ref:218599















Bedsit / studio

advance.

Landlord: Havering

Bedsizes: 1 double

Type:

Other:

RAINHAM SOUTH Wantz Lane, Rainham, RM13 9NA











## Havering ChoiceHomes Lettings Area









## Havering ChoiceHomes Lettings Area



Outcomes for Havering - Properties advertised between 02/04/2021 and 05/04/2021

| P-<br>r-<br>o-<br>p-<br>e- | Area          | Address                  | No. of<br>Bedrooms | Property<br>Type | Garden          | No of Bids | Band       | Effective date of bid with the most waiting time |
|----------------------------|---------------|--------------------------|--------------------|------------------|-----------------|------------|------------|--------------------------------------------------|
| 2-                         | Collier Row   | Turpin Avenue, RM5 2P