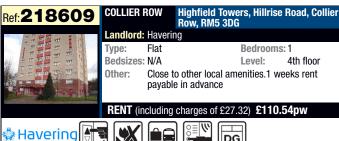

## Havering ChoiceHomes Lettings Area



Bedrooms: 0

Ground floor

Level:

Close to other local amenities. Rent payable in

## **Bidding closes 12 April 2021**

Ref:218599















Bedsit / studio

advance.

Landlord: Havering

Bedsizes: 1 double

Type:

Other:

RAINHAM SOUTH Wantz Lane, Rainham, RM13 9NA











## Havering ChoiceHomes Lettings Area









## Havering ChoiceHomes Lettings Area



Outcomes for Havering - Properties advertised between 02/04/2021 and 05/04/2021

| P-<br>r-<br>o-<br>p-<br>e- | Area          | Address                  | No. of<br>Bedrooms | Property<br>Type | Garden          | No of Bids | Band       | Effective date of bid with the most waiting time |
|----------------------------|---------------|--------------------------|--------------------|------------------|-----------------|------------|------------|--------------------------------------------------|
| 2-                         | Collier Row   | Turpin Avenue, RM5