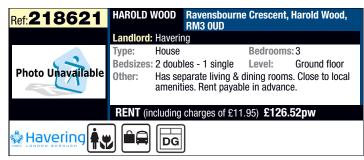

## Havering ChoiceHomes Lettings Area



Bedrooms: 0

Ground floor

Level:

Close to other local amenities. Rent payable in

## **Bidding closes 12 April 2021**

Ref:218599















Bedsit / studio

advance.

Landlord: Havering

Bedsizes: 1 double

Type:

Other:

RAINHAM SOUTH Wantz Lane, Rainham, RM13 9NA











## Havering ChoiceHomes Lettings Area









## Havering ChoiceHomes Lettings Area



Outcomes for Havering - Properties advertised between 02/04/2021 and 05/04/2021

| P-<br>r-<br>o-<br>p-<br>e- | Area          | Address                  | No. of<br>Bedrooms | Property<br>Type | Garden          | No of Bids | Band       | Effective date of bid with the most waiting time |
|----------------------------|---------------|--------------------------|--------------------|------------------|-----------------|------------|------------|--------------------------------------------------|
| 2-                         | Collier Row   | Turpin Avenue, RM5 2PU   | 1                  | Flat             | No garden       | 2          | Band - CC1 | 16/03/2021                                       |
| 2-                         | Elm Park      |